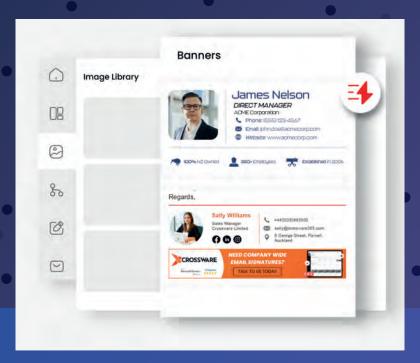

### Consistent Branding & Marketing

You spend time and money designing logos, signage, and business cards. But when it comes to email, branding is often nowhere to be found, or left to the whims of each employee. Crossware Email Signature ensures that every email contains consistent professional branding.

#### **Automation**

With the ability to create and set complex rules, every part of your company signature can be controlled. Use rules to specify when, where, and how you want to display everything from ad banners to phone numbers.